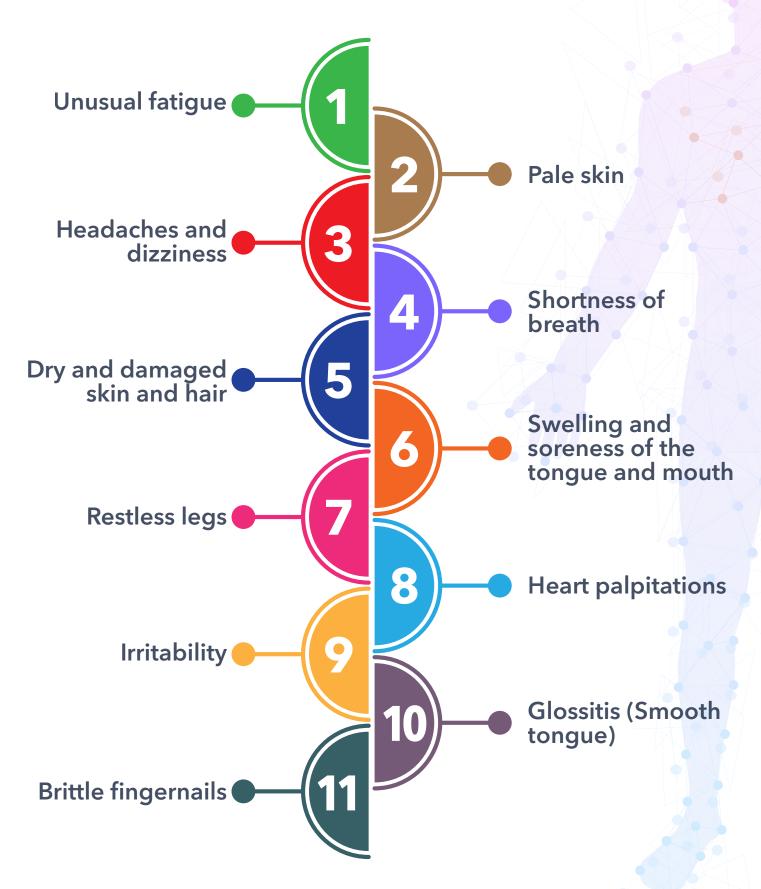

## SYMPTOMS OF IRON DEFICIENCY!

## SYMPTOMS OF IRON DEFICIENCY!



## Clinical manifestations which are UNIQUE to iron deficiency

- **Pica/pagophagia:** Also defined as craving for peculiar food or non-food substances e.g. ice, dirt, chalk
- In rare cases combination of dysphagia, esophageal web, glossitis, (Plummer-Vinson or Paterson-Kelly syndrome) can be observed

## REFERENCES:

Panjrath, Gurusher. Screening and Diagnosis of Iron Deficiency in Heart Failure. Presentation during CME Webcast "Advances in Screening, Diagnosis, and Treatment of Iron Deficiency in Heart Failure Patients," launched on August 31, 2022.