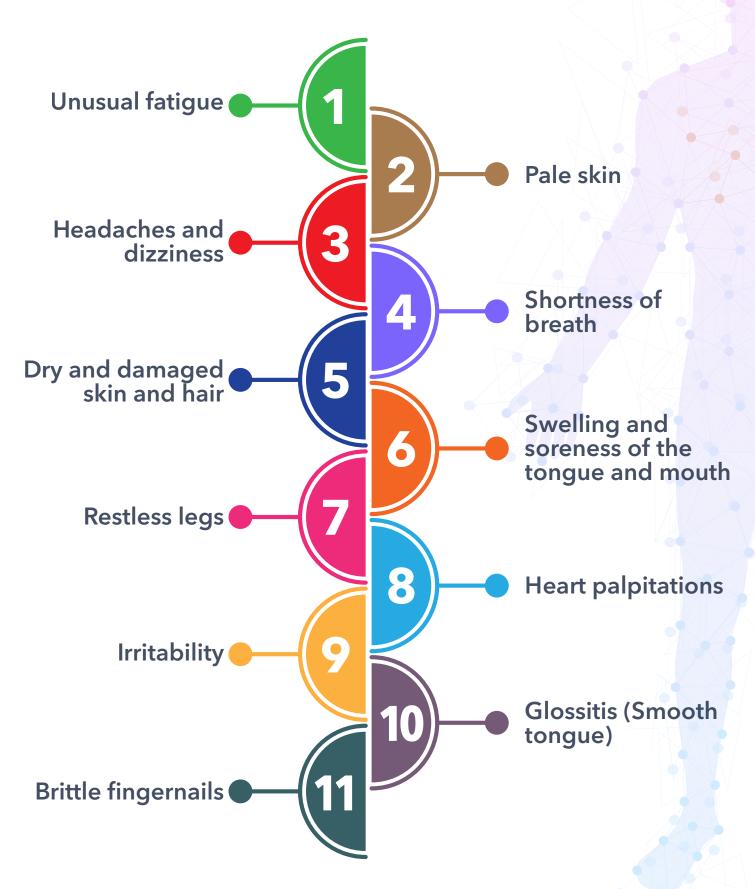

## SYMPTOMS OF IRON DEFICIENCY!

## SYMPTOMS OF IRON DEFICIENCY!



## Clinical Manifestations which are UNIQUE to iron deficiency

- **Pica/ pagophagia:** Also defined as craving for peculiar food or non food substances e.g. ice, dirt, chalk
- In rare cases combination of Dysphagia, esophageal web, glossitis, (Plummer-Vinson or Patterson-Kelly Sc) can be observed

## REFERENCES:

Panjrath, Gurusher. Screening and Diagnosis of Iron Deficiency in Heart Failure. Presentation during CME Webcast "Advances in Screening, Diagnosis, and Treatment of Iron Deficiency in Heart Failure Patients", launched on August 31, 2022.